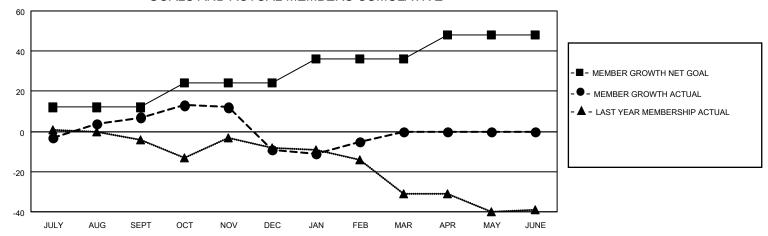

### GOALS AND ACTUAL MEMBERS CUMULATIVE

| DROPPED CLUBS: 1 |    | 15 CLUBS OF 28 ADDED 1 OR<br>MORE NEW MEMBERS | GENDER DISTRIBUTION       |              |  |
|------------------|----|-----------------------------------------------|---------------------------|--------------|--|
|                  |    | WORE NEW WEWBERS                              | MALE                      | 484 (67.98%) |  |
|                  |    |                                               | FEMALE                    | 228 (32.02%) |  |
| DROPPED MEMBERS  |    |                                               | NON BINARY                | 0 (0.00%)    |  |
| DECEASED         | 21 |                                               | PREFER NOT TO ANSWER      | 0 (0.00%)    |  |
| CLUB CANCELLED   | 0  | CLICK HERE FOR CUMULATIVE                     | TOTAL FAMILY UNIT MEMBERS | 112          |  |
| OTHER            | 45 | MEMBERSHIP DATA                               | TOTAL PARMET ON TWEINBERG | , · · · -    |  |
| TOTAL            | 66 |                                               | FAMILY MEMBERS PAYING HAI | LF DUES 56   |  |
|                  |    |                                               |                           |              |  |